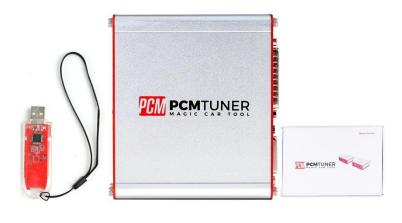

## www.iecutool.com

If you need the genuine PCMtuner, please go to the official website (tuner-box.com) to check and confirm the appearance of the device.

The genuine PCMtuner looks like this:

Please buy the genuine PCMtuner and you can enjoy a large number of online technical support accounts and services.